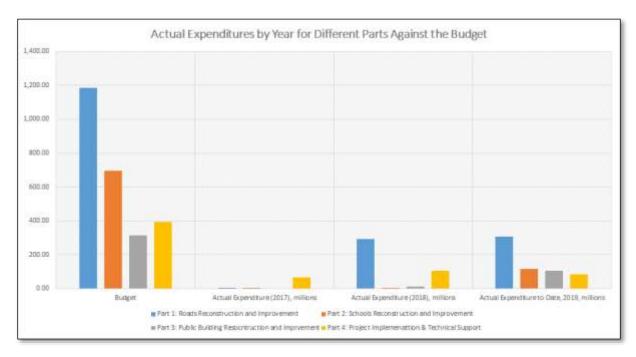

covers the period from 2016, 2017, 2018 and up to September 2019.

The total expenditure for Quarter 2, 2019, stands at Vt.202.1 million which includes all parts of the Vanuatu Infrastructure Reconstruction and Improvement Project (VIRIP).

The expenditure for 2018 fiscal year stood at Vt.387.5 million, that includes Vt.268.3 million on roads, Vt. 3.5 million on school, Vt.13.2 million on Public Buildings and VT.78.0 million on Project Implementation and Technical Support.

The 2018 expenditures have been audited by Law Partners, the accounting firm approved by the Auditor General's Office that should be done in May 2019.

However, it was agreed by the World Bank on September 2019 mission by David Whitehead and Janet Camara that the 2018 audited should be reviewed following minor errors.



# **Commitments**

The outstanding commitments to date stands at Vt.1,232.0 million. This includes also variations and incremental operating costs. The commitments will be reduced conditional to how fast the contractors mobilised and executing contract obligations according to the agreed timeframe. Timely supervision would be the trigger to ensure that works are done and audit on sites before tax invoice are provided for payment.

# Expenditure against budget to date (by component)

The total value of the contracts signed to date stands at Vt.2,029.6 million including works and service contracts. The Outstanding Commitments to date stands at Vt.1,232.0 million. This includes TA and Works Contract as shown by different Parts of VIRIP in the Table below.

| Total Budget