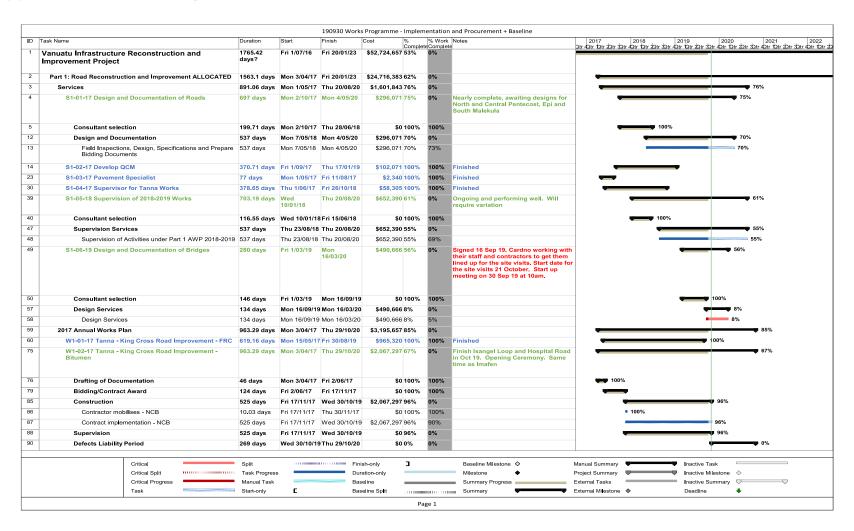

The **Percentage Work** completed is shown in the Works Program in Appendix 1 and Section 4.

Total disbursements and financial commitments are still lagging, however there is a considerable amount of procurement occurring during the remainder of 2019 and early 2020, which will rapidly improve these figures. It is apparent at this stage, that the project will meet the originally anticipated practical completion. However, the critical path activities are S1-06-19 Design and Documentation of Bridges and W1-22-20 Improvements to Key Crossings - Bridges and Culverts. These two activities are sequential and require close monitoring. At this stage, the construction is anticipated to be completed in early April 2022. Refer to Appendix 1 for **Works Programme**.